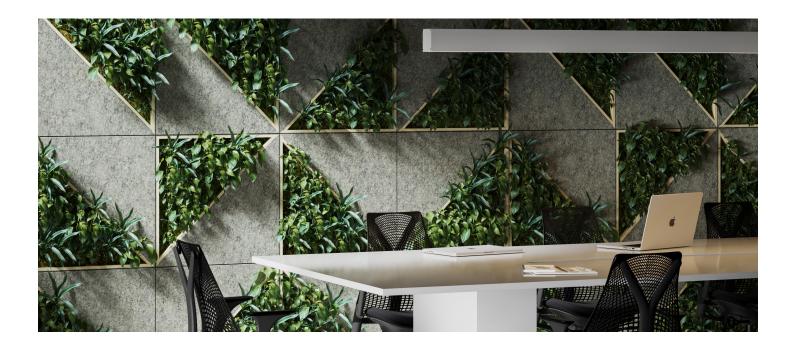

### INTRODUCTION

The Plantscape Chiquita planter is a 360 display of plants on a rotating plate so it can easily be moved and adjusted to suit your space. The felt backdrop softens noise and the plants help to add dimension and interest.

## EXPERIENCE **DISPLAY**

The wood and felt textures blend in a young and fresh way to help rejuvenate your space and company. Organizing plants has never been this easy and aesthetic.