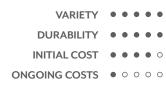

### SPECIFICATIONS

| PRODUCT ID     | BIO-MPI-001                                                                          |
|----------------|--------------------------------------------------------------------------------------|
| CONTENT        | ThermaLeaf® Inherently Fire Retardant Foliage, Soundcore® Recycled PET Acoustic Felt |
| DURABILITY     | Impact resistant, shock absorbant                                                    |
| WEATHERING     | Non-deteriorating, non-hygroscopic, colorfast                                        |
| MAINTENANCE    | Clean with vacuum or light dusting                                                   |
| WARRANTY       | Comes with industry-leading standard warranty                                        |
| ENVIRONMENTAL  | LEEDv4, VOC free, 100% recyclable, non-toxic, non-allergenic, anti-microbial         |
| INSTALLATION   | Plantscape Installation Systems are product specific                                 |
| ACOUSTICS      | Provides acoustic dampening                                                          |
| FLAMMABILITY   | ASTM E84: Class A                                                                    |
| SUSTAINABILITY | Made from 60% recycled content and is 100% recyclable                                |