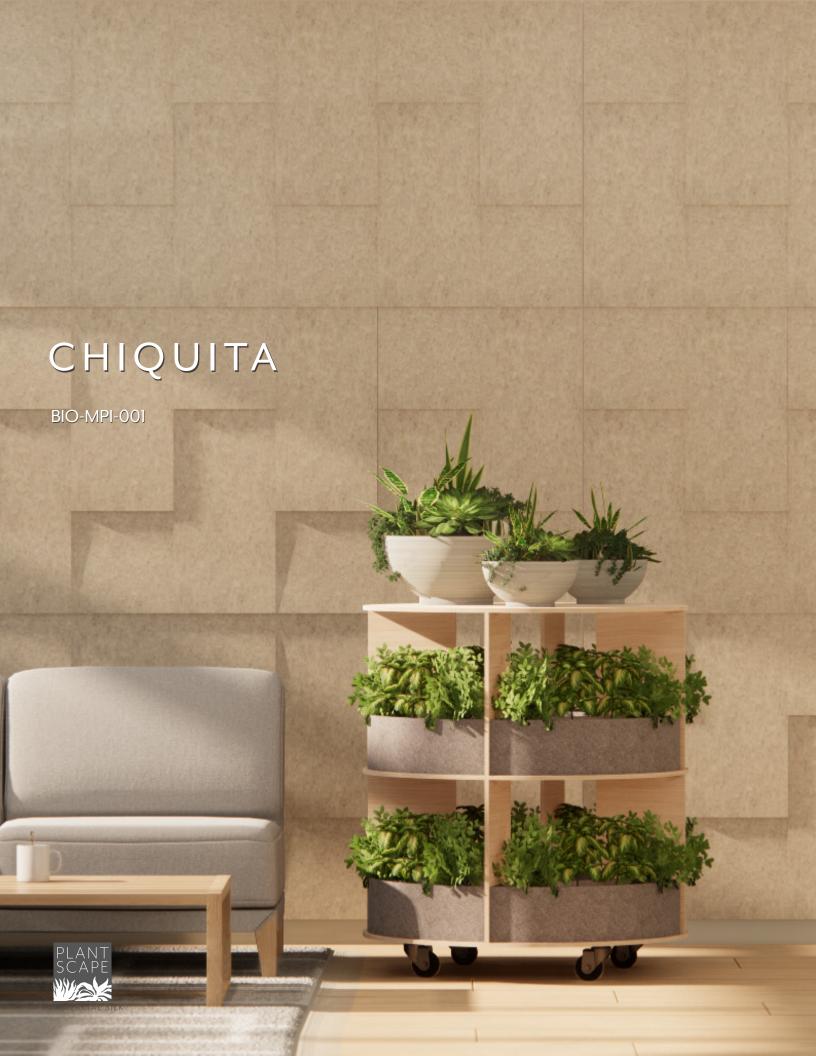

### INTRODUCTION

The Plantscape Chiquita planter is a 360 display of plants on a rotating plate so it can easily be moved and adjusted to suit your space. The felt backdrop softens noise and the plants help to add dimension and interest.

## EXPERIENCE **DISPLAY**

The wood and felt textures blend in a young and fresh way to help rejuvenate your space and company. Organizing plants has never been this easy and aesthetic.

### SPECIFICATIONS

| PRODUCT ID     | BIO-MPI-001                                                                          |
|----------------|--------------------------------------------------------------------------------------|
| CONTENT        | ThermaLeaf® Inherently Fire Retardant Foliage, Soundcore® Recycled PET Acoustic Felt |
| DURABILITY     | Impact resistant, shock absorbant                                                    |
| WEATHERING     | Non-deteriorating, non-hygroscopic, colorfast                                        |
| MAINTENANCE    | Clean with vacuum or light dusting                                                   |
| WARRANTY       | Comes with industry-leading standard warranty                                        |
| ENVIRONMENTAL  | LEEDv4, VOC free, 100% recyclable, non-toxic, non-allergenic, anti-microbial         |
| INSTALLATION   | Plantscape Installation Systems are product specific                                 |
| ACOUSTICS      | Provides acoustic dampening                                                          |
| FLAMMABILITY   | ASTM E84: Class A                                                                    |
| SUSTAINABILITY | Made from 60% recycled content and is 100% recyclable                                |