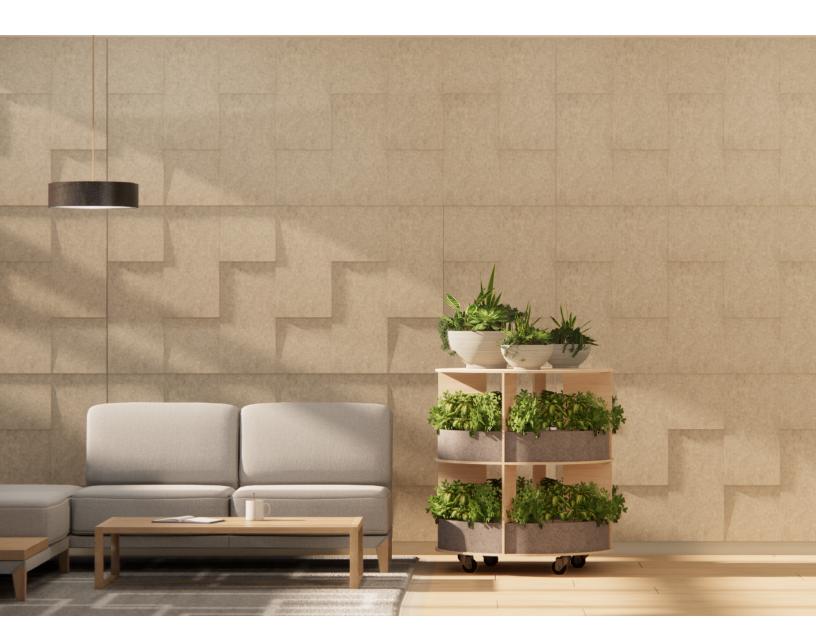

### INTRODUCTION

The Plantscape Chiquita planter is a 360 display of plants on a rotating plate so it can easily be moved and adjusted to suit your space. The felt backdrop softens noise and the plants help to add dimension and interest.

## EXPERIENCE **DISPLAY**

The wood and felt textures blend in a young and fresh way to help rejuvenate your space and company. Organizing plants has never been this easy and aesthetic.

#### PERSPECTIVE VIEW