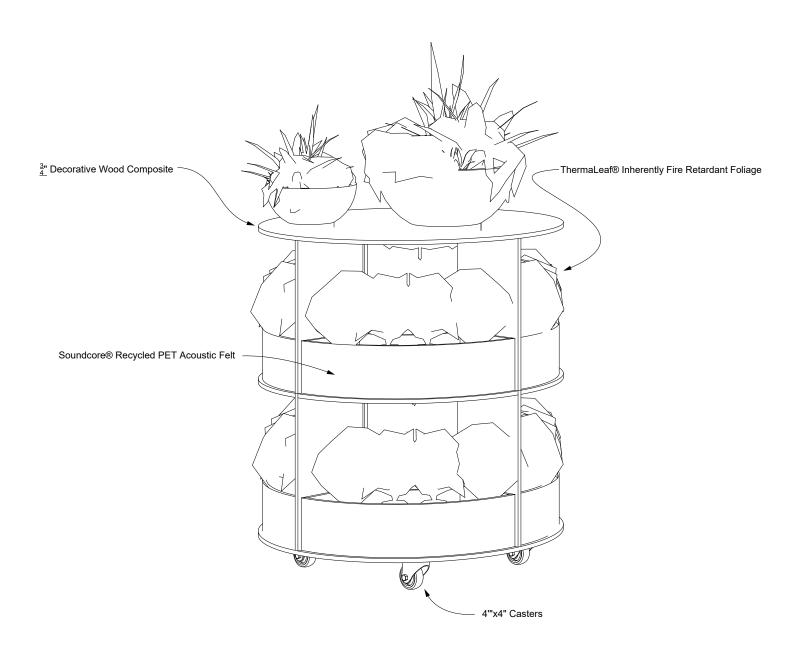

#### PERSPECTIVE VIEW

### INTRODUCTION

The Plantscape Chiquita planter is a 360 display of plants on a rotating plate so it can easily be moved and adjusted to suit your space. The felt backdrop softens noise and the plants help to add dimension and interest.

### SPECIFICATIONS

| PRODUCT ID     | BIO-MPI-001                                                                          |
|----------------|--------------------------------------------------------------------------------------|
| CONTENT        | ThermaLeaf® Inherently Fire Retardant Foliage, Soundcore® Recycled PET Acoustic Felt |
| DURABILITY     | Impact resistant, shock absorbant                                                    |
| WEATHERING     | Non-deteriorating, non-hygroscopic, colorfast                                        |
| MAINTENANCE    | Clean with vacuum or light dusting                                                   |
| WARRANTY       | Comes with industry-leading standard warranty                                        |
| ENVIRONMENTAL  | LEEDv4, VOC free, 100% recyclable, non-toxic, non-allergenic, anti-microbial         |
| INSTALLATION   | Plantscape Installation Systems are product specific                                 |
| ACOUSTICS      | Provides acoustic dampening                                                          |
| FLAMMABILITY   | ASTM E84: Class A                                                                    |
| SUSTAINABILITY | Made from 60% recycled content and is 100% recyclable                                |