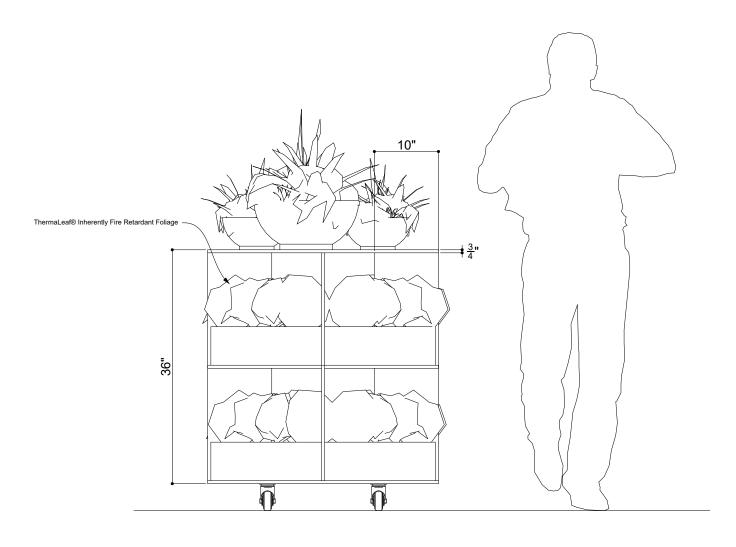

### ELEVATIONS

1 ELEVATION 1

### INTRODUCTION

The Plantscape Chiquita planter is a 360 display of plants on a rotating plate so it can easily be moved and adjusted to suit your space. The felt backdrop softens noise and the plants help to add dimension and interest.