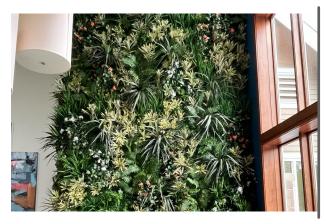

#### REPLICA GREENERY

Replica greenery is the most versatile indoor foliage system, with a massive variety of plant types that can be mixed and matched regardless of atmospheric conditions.

#### PRESERVED GREENERY

Preserved greenery maintains the appearance of live plants with less ongoing maintenance. While not every plant can be preserved, certain fronds and reindeer moss remain incredibly popular choices.

#### LIVE GREENERY

Live greenery has a soothing presence and invokes a greater sense of wellness and sustainability. Some conditions may limit the viability of live greenery, as it is climate-sensitive and requires ongoing care.