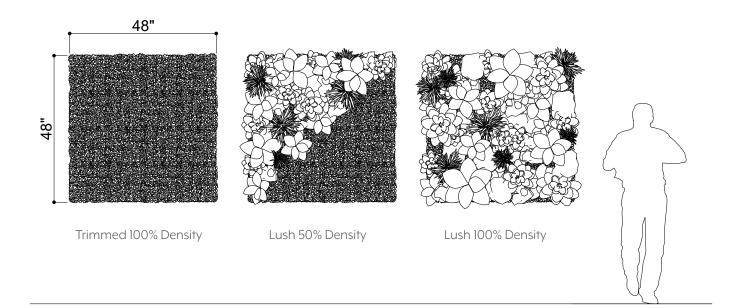

#### **GREENERY CONFIGURATIONS**

#### THERMALEAF® FOLIAGE SYSTEMS

We offer foliage systems for every project and environment type, ranging from live plants to preserved options, to long-lasting replica greenery. Interior vegetation must pass strict fire codes, and ThermaLeaf® greenery ensures fire code compliance as the safest commercially available foliage - that means complete design flexibility with guaranteed feasibility.

#### REPLICA GREENERY

Replica greenery is the most versatile indoor foliage system, with a massive variety of plant types that can be mixed and matched regardless of atmospheric conditions.

#### PRESERVED GREENERY

Preserved greenery maintains the appearance of live plants with less ongoing maintenance. While not every plant can be preserved, certain fronds and reindeer moss remain incredibly popular choices.

#### LIVE GREENERY

Live greenery has a soothing presence and invokes a greater sense of wellness and sustainability. Some conditions may limit the viability of live greenery, as it is climate-sensitive and requires ongoing care.