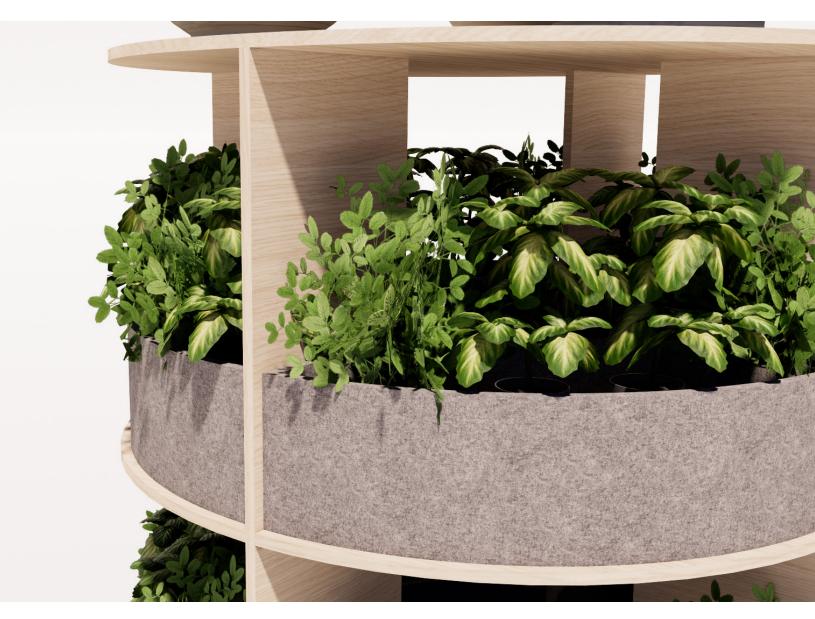

#### **GREENERY CONFIGURATIONS**

#### THERMALEAF® FOLIAGE SYSTEMS

We offer foliage systems for every project and environment type, ranging from live plants to preserved options, to long-lasting replica greenery. Interior vegetation must pass strict fire codes, and ThermaLeaf® greenery ensures fire code compliance as the safest commercially available foliage - that means complete design flexibility with guaranteed feasibility.

#### REPLICA GREENERY

Replica greenery is the most versatile indoor foliage system, with a massive variety of plant types that can be mixed and matched regardless of atmospheric conditions.

#### PRESERVED GREENERY

Preserved greenery maintains the appearance of live plants with less ongoing maintenance. While not every plant can be preserved, certain fronds and reindeer moss remain incredibly popular choices.

#### LIVE GREENERY

Live greenery has a soothing presence and invokes a greater sense of wellness and sustainability. Some conditions may limit the viability of live greenery, as it is climate-sensitive and requires ongoing care.