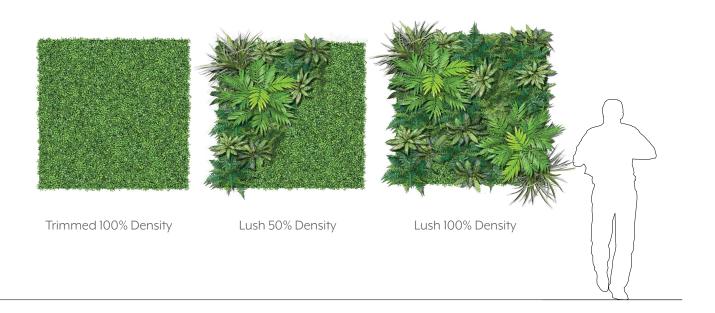

### INTRODUCTION

The Plantscape Chiquita planter is a 360 display of plants on a rotating plate so it can easily be moved and adjusted to suit your space. The felt backdrop softens noise and the plants help to add dimension and interest.



















## EXPERIENCE **DISPLAY**

The wood and felt textures blend in a young and fresh way to help rejuvenate your space and company. Organizing plants has never been this easy and aesthetic.



#### PERSPECTIVE VIEW





### ELEVATIONS



1 ELEVATION 1



#### **GREENERY CONFIGURATIONS**







#### THERMALEAF® FOLIAGE SYSTEMS

We offer foliage systems for every project and environment type, ranging from live plants to preserved options, to long-lasting replica greenery. Interior vegetation must pass strict fire codes, and ThermaLeaf® greenery ensures fire code compliance as the safest commercially available foliage - that means complete design flexibility with guaranteed feasibility.



#### REPLICA GREENERY

Replica greenery is the most versatile indoor foliage system, with a massive variety of plant types that can be mixed and matched regardless of atmospheric conditions.







#### PRESERVED GREENERY

Preserved greenery maintains the appearance of live plants with less ongoing maintenance. While not every plant can be preserved, certain fronds and reindeer moss remain in